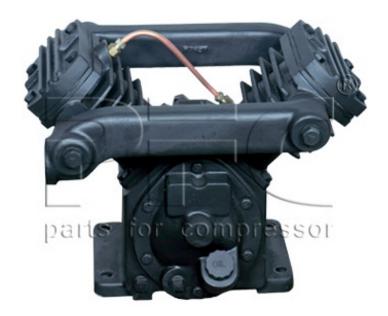

## 1.5 HP Bare Vacuum Pump Model PFC 285V

PFC Parts for Compressor is a global supplier of 1.50 HP Single Stage & Two Stage Bare Vacuum Pump Model PFC 285V from India.

Dry Bare vacuum pumps are single acting , air cooled reciprocating units in single and two stage constructions These piston type vacuum pumps achieve vacuum up to  $29.0^\circ\text{Hg}$  (737 mm ) for single stage and up to  $29.6^\circ\text{Hg}$  (752mm) for two stage configuration

## **Technical Data**

| Model                   | PFC 285V           |
|-------------------------|--------------------|
| Motor hp                | 1.5                |
| No. of Cylinders        | 2                  |
| Piston Displacement cfm | 21.6               |
| Maximum Pressure        | 29Inches   736.6mm |

## **Scope of Supply**

Bare Pump (Vacuum Pumps) with Flywheel, without any Accessories